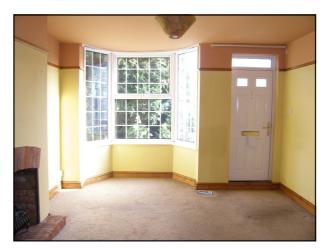

#### **Ground Floor**

| Living Room                                              | 12'3" x 11' with bay window to front, radiator and brick fireplace with inset gas fire, pine skirtings, a picture rail and double doors to the dining room.                                                            |  |
|----------------------------------------------------------|------------------------------------------------------------------------------------------------------------------------------------------------------------------------------------------------------------------------|--|
| Dining Room                                              | 12'4" x 10'11" with radiator, pine skirtings, a picture rail and glazed door to the kitchen.                                                                                                                           |  |
| Kitchen                                                  | <b>8'9'' x 7'2''</b> with a range of eye-level cupboards and a matching range of floor cupboards with stainless steel sink unit and plumbing for washing machine, tiled splashbacks and under stairs storage cupboard. |  |
| Rear Cloaks Lobby with door to back garden and radiator. |                                                                                                                                                                                                                        |  |
| First Floor                                              |                                                                                                                                                                                                                        |  |
| Staircase and Landing                                    |                                                                                                                                                                                                                        |  |
| Bedroom I                                                | <b>11' x 11'10''</b> with radiator and range of built in wardrobe cupboards.                                                                                                                                           |  |
|                                                          |                                                                                                                                                                                                                        |  |