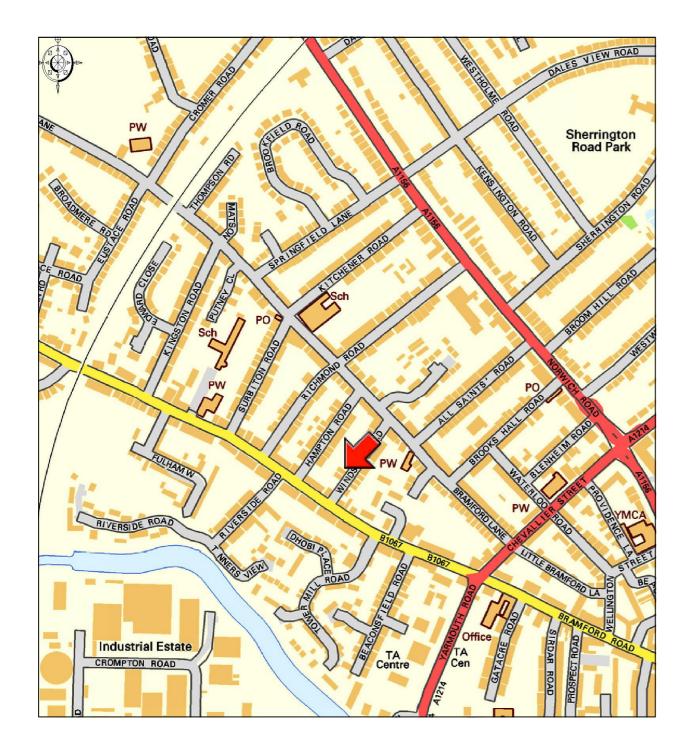

### LOCATION

About I mile north west from the town centre, close to bus services, schools and local shopping facilities.

#### DESCRIPTION

A modernised end terraced house with unrestricted on-street parking.