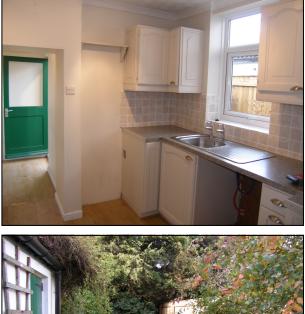

#### **Ground Floor**

| Living Room                                              | 12'3" x 11' with bay window to front, radiator and brick fireplace with inset gas fire, pine skirtings, a picture rail and double doors to the dining room.                                                            |  |
|----------------------------------------------------------|------------------------------------------------------------------------------------------------------------------------------------------------------------------------------------------------------------------------|--|
| Dining Room                                              | 12'4" x 10'11" with radiator, pine skirtings, a picture rail and glazed door to the kitchen.                                                                                                                           |  |
| Kitchen                                                  | <b>8'9'' x 7'2''</b> with a range of eye-level cupboards and a matching range of floor cupboards with stainless steel sink unit and plumbing for washing machine, tiled splashbacks and under stairs storage cupboard. |  |
| Rear Cloaks Lobby with door to back garden and radiator. |                                                                                                                                                                                                                        |  |
| First Floor                                              |                                                                                                                                                                                                                        |  |
| Staircase and Landing                                    |                                                                                                                                                                                                                        |  |
| Bedroom I                                                | <b>11' x 11'10''</b> with radiator and range of built in wardrobe cupboards.                                                                                                                                           |  |
|                                                          |                                                                                                                                                                                                                        |  |

| 8         |                                                                                                                                                                       |
|-----------|-----------------------------------------------------------------------------------------------------------------------------------------------------------------------|
| Bedroom l | <b>11' x 11'10''</b> with radiator and range of built in wardrobe cupboards.                                                                                          |
| Bedroom 2 | II' x II'II'' with radiator.                                                                                                                                          |
| Bathroom  | with fully tiled walls with a contemporary bathroom suite comprising pedestal wash basin, low level WC, bidet, bath with shower over, heated towel rail and radiator. |
| OUTSIDE   | Shared passageway leading on to small patio area with an external WC and garden store, with enclosed rear garden mainly laid to lawn.                                 |
| TERMS     | Available to let on an Assured Shorthold Tenancy at a rent of £585 pcm.                                                                                               |
| DEPOSIT   | Equivalent to 6 weeks rent.                                                                                                                                           |
| ADMIN FEE | £180 (inc VAT)                                                                                                                                                        |
| VIEWING   | Strictly by prior appointment through Beane Wass & Box on <b>Tel: (01473)</b><br>212656 or Email: djw@bw-b.co.uk                                                      |
| CONTACT   | David J Wass                                                                                                                                                          |