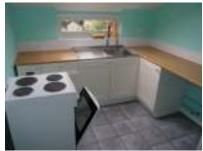

## **Summary of Accommodation:**

Ground Floor:

**Entrance Lobby** 

First Floor:

Sitting Room 15'10 x 8'11

Kitchen 8'2 x 8'0

Bedroom 11'10 x 15'10 max.

Shower Room with shower, washbasin and WC.